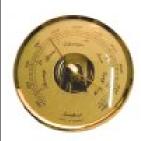

# **Barometers**

Price from: £50.00 Order #: BRM01

Dimensions: 67mm

**Gold faced Barometers** 

Price from: £50.00 Order #: BRM02

Dimensions: 67mm

Gold and white faced

Barometers