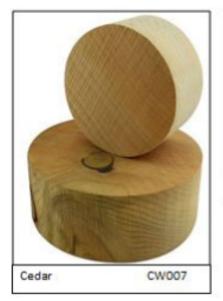

# Circular Wood Blanks

Perfect for Clocks, Thermometers and Barometers

Please find the order numbers next to the name of the wood

© 2021, George's Artisan Gifts