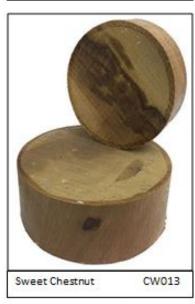

# Circular Wood Blanks

Perfect for Clocks, Thermometers and Barometers

Please find the order numbers next to the name of the wood

© 2021, George's Artisan Gifts