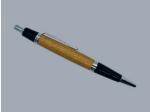

## Venetian Click Button Pen

A light easy pen for everyday use. Gold and Chrome only, latter pictured.

£30.00 Price from: MAJ<sub>10</sub> Order #: