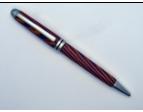

# Slimline Pens

A classic pen design, that comes in Gold, Chrome and Copper. Add a stylus on the top of the pen for £3 extra. £12.00 Pictured is a Chrome stylus SLIM1 topped pen.

A light weight pen style that comes in Gold, Copper, Gun Metal and Chrome the latter pictured.