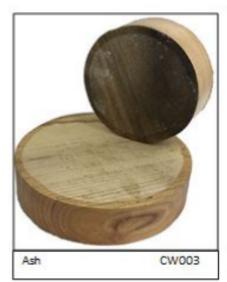

# Circular Wood Blanks

Perfect for Clocks, Thermometers and Barometers

Please find the order numbers next to the name of the wood

© 2021, George's Artisan Gifts