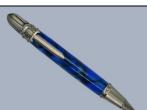

# Venetian Twist Pens

Another classic pen design and is suitable for all to use. They come in Gold. Chrome and Platinum the latter pictured.

As the name suggests, a slim design for those novelty writers. Gold and Chrome only, latter