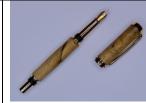

# Slimline Pens

A classic pen design, that comes in Gold, Chrome and Copper. Add a stylus on the top of the pen for £3 extra. £12.00 Pictured is a Chrome stylus SLIM1 topped pen.

A light weight pen style that comes in Gold, Copper, Gun Metal and Chrome the latter pictured.

# Venetian Twist Pens

Another classic pen design and is suitable for all to use. They come in Gold. Chrome and Platinum the latter pictured.

As the name suggests, a slim design for those novelty writers. Gold and Chrome only, latter