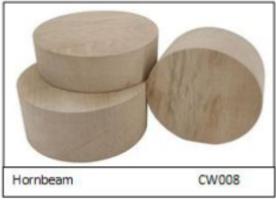

# Circular Wood Blanks

Perfect for Clocks, Thermometers and Barometers

Please find the order numbers next to the name of the wood

© 2021, George's Artisan Gifts