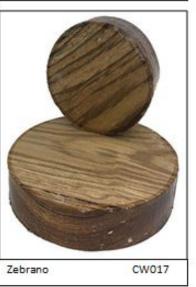

# Circular Wood Blanks

Perfect for Clocks, Thermometers and Barometers

Please find the order numbers next to the name of the wood

© 2021, George's Artisan Gifts

# **Wood Blanks**

Perfect for all, except Clocks, Thermometers and Barometers

Please find the order numbers next to the name of the wood

W0011

English Walnut

Follow us: @Georgesartisangifts

Choose the clock face, Thermometers and/or Barometers that you would like to have installed onto your chosen finished wooden circular disks of your choice.