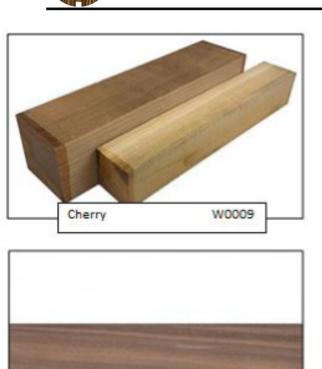

# **Wood Blanks**

Perfect for all, except Clocks, Thermometers and Barometers

Please find the order numbers next to the name of the wood

W0011

English Walnut

Follow us: @Georgesartisangifts

Choose the clock face, Thermometers and/or Barometers that you would like to have installed onto your chosen finished wooden circular disks of your choice.