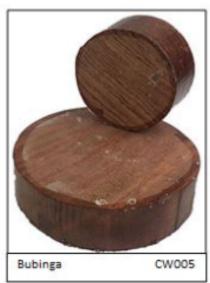

# Circular Wood Blanks

Perfect for Clocks, Thermometers and Barometers

Please find the order numbers next to the name of the wood

© 2021, George's Artisan Gifts