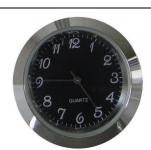

# **Clocks**

Price from: £30.00 Order #: CK001

Dimensions: 55mm Pictured on page 5 Chrome outer ridge with a black backing.

Price from: £30.00 Order #: CK006

Dimensions: 37mm

Price from: £30.00 Order #: CK002