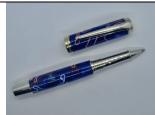

# Lullingstone Castle Pen

This Venetian pen was handcrafted out of an Oak beam. This had to be removed from the Gatehouse at Lullingstone Castle during its repair works. The beam is dated from the 1400's which predates the Gatehouse itself.

This Keyring was handcrafted out of an Oak beam. This had to be removed from the Gatehouse at Lullingstone Castle during its repair works. The beam is dated from the 1400's which predates the Gatehouse itself.