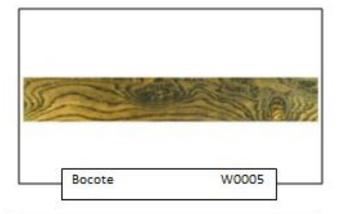

# **Wood Blanks**

Perfect for all, except Clocks, Thermometers and Barometers

Please find the order numbers next to the name of the wood

W0011

English Walnut

Follow us: @Georgesartisangifts

Choose the clock face, Thermometers and/or Barometers that you would like to have installed onto your chosen finished wooden circular disks of your choice.