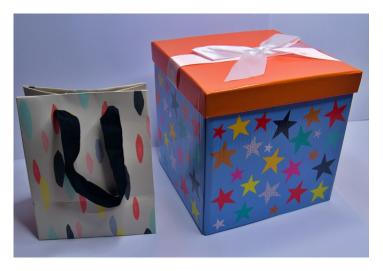

# **Gift Wrapping:**

If you would like gift wrap please state where necessary on the order form and which style.

### Gift Wrapping cost:

- £10 for one
- £15 for 2 & 3
- £20 for 4 6
- £30 for 7 10