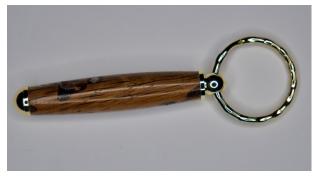

Price from: £30.00 TEMP1 temperature. Order #:

**Thermometer** 

Magnifying Glass

Gift one of these magnifying glasses to those who like to have a close look. Chrome or Gold available (the latter pictured).