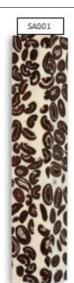

# **Special Acrylics**

SA001 - Coffee Bean blanks are made from real coffee beans that you can smell.

Please note that the Coffee Bean blanks are more costly at £8 each. This will be included in the total price of your product.