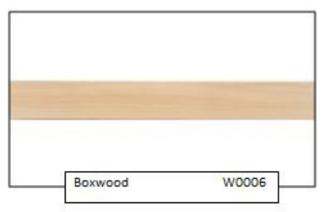

# **Wood Blanks**

Perfect for all, except Clocks, Thermometers and Barometers

Please find the order numbers next to the name of the wood

W0011

English Walnut

Follow us: @Georgesartisangifts

Choose the clock face, Thermometers and/or Barometers that you would like to have installed onto your chosen finished wooden circular disks of your choice.