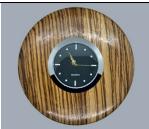

# **Clocks**

Price from: £30.00 Order #: CK001

Dimensions: 55mm Pictured on page 5 Chrome outer ridge with a black backing.

Price from: £30.00 Order #: CK006

Dimensions: 37mm

Price from: £30.00 Order #: CK002