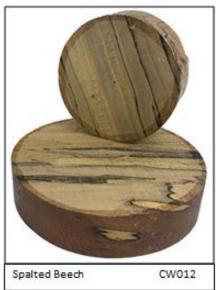

# Circular Wood Blanks

Perfect for Clocks, Thermometers and Barometers

Please find the order numbers next to the name of the wood

© 2021, George's Artisan Gifts