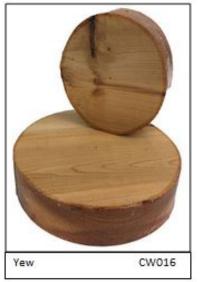

# Circular Wood Blanks

Perfect for Clocks, Thermometers and Barometers

Please find the order numbers next to the name of the wood

© 2021, George's Artisan Gifts

# **Wood Blanks**

Perfect for all, except Clocks, Thermometers and Barometers

Please find the order numbers next to the name of the wood

W0011

English Walnut

Follow us: @Georgesartisangifts

Choose the clock face, Thermometers and/or Barometers that you would like to have installed onto your chosen finished wooden circular disks of your choice.