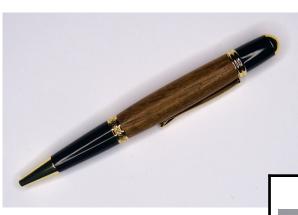

# Slimline Pens

A classic pen design, that comes in Gold, Chrome and Copper. Add a stylus on the top of the pen for £3 extra. £12.00 Pictured is a Chrome stylus SLIM1 topped pen.

A light weight pen style that comes in Gold, Copper, Gun Metal and Chrome the latter pictured.