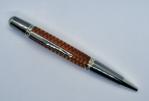

# Venetian Twist Pens

Another classic pen design and is suitable for all to use. They come in Gold. Chrome and Platinum the latter pictured.

As the name suggests, a slim design for those novelty writers. Gold and Chrome only, latter