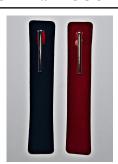

#### Pen Boxes/Pen Pouches:

To make your gift look its ultimate best for a little extra add a Black velvet single pen box; or a small soft velvet pen pouch either in Red, Blue or Black. The velvet pouches can also hold a Perfume/Aftershave Spray.

Black Velvet Pen Boxes Price: £4 each Order #: BOX01 Velvet Draw String Red, Black & Blue Price: £1.50 each Order #: POUCH1 Slim Pouch Red & Black only Price: £0.75 each Order #: POUCH2