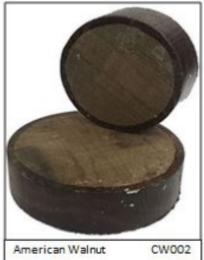

# Circular Wood Blanks

Perfect for Clocks, Thermometers and Barometers

Please find the order numbers next to the name of the wood

© 2021, George's Artisan Gifts