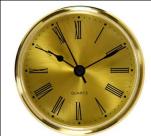

# **Clocks**

Price from: £30.00 Order #: CK001

Dimensions: 55mm Pictured on page 5 Chrome outer ridge with a black backing.

Price from: £30.00 Order #: CK006

Dimensions: 37mm

Price from: £30.00 Order #: CK002

Dimensions: 69mm

Price from: £30.00 Order #: CK007

Dimensions: 37mm

Price from: £40.00 Order #: CK003

Dimensions: 65mm

Price from: £30.00 Order #: CK008

Dimensions: 37mm

Price from: £40.00 Order #: CK004