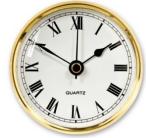

# **Clocks**

Price from: £30.00 Order #: CK001

Dimensions: 55mm Pictured on page 5 Chrome outer ridge with a black backing.

Price from: £30.00 Order #: CK006

Dimensions: 37mm

Price from: £30.00 Order #: CK002