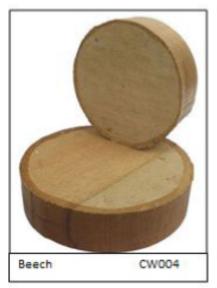

# Circular Wood Blanks

Perfect for Clocks, Thermometers and Barometers

Please find the order numbers next to the name of the wood

© 2021, George's Artisan Gifts