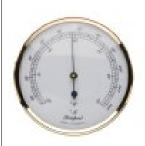

# **Barometers**

Price from: £50.00 Order #: BRM01

Dimensions: 67mm

**Gold faced Barometers** 

Price from: £50.00 Order #: BRM02

Dimensions: 67mm

Gold and white faced

Barometers