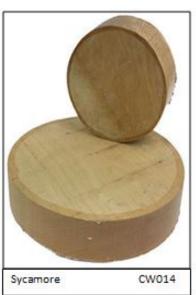

# Circular Wood Blanks

Perfect for Clocks, Thermometers and Barometers

Please find the order numbers next to the name of the wood

© 2021, George's Artisan Gifts