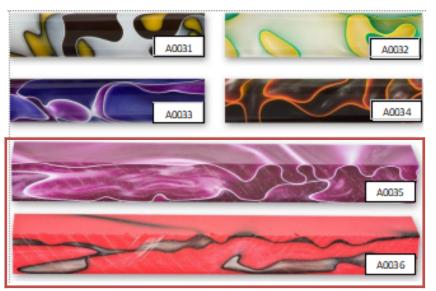

# **Acrylic Blanks**

Perfect for Pens, Key Rings, Stylus' and Magnifying Glasses

Please find the order numbers of each acrylic blanks, in the lower right corner.

Please note: The acrylic blanks which are outlined by red box are not suitable for larger pens which include: VEN04, BLLT5, CTP06, VCB09, MAJ10, SHG12, KNP13, EXB14, EXF15.

# **Special Acrylics**

SA001 - Coffee Bean blanks are made from real coffee beans that you can smell.

Please note that the Coffee Bean blanks are more costly at £8 each. This will be included in the total price of your product.

SA002 - Army Camouflage blank perfect match with a gun pen.