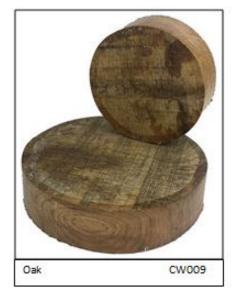

# Circular Wood Blanks

Perfect for Clocks, Thermometers and Barometers

Please find the order numbers next to the name of the wood

© 2021, George's Artisan Gifts