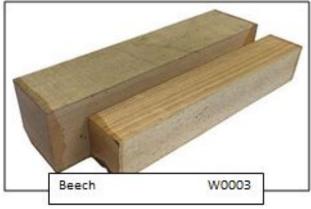

# **Wood Blanks**

Perfect for all, except Clocks, Thermometers and Barometers

Please find the order numbers next to the name of the wood

W0011

English Walnut

Follow us: @Georgesartisangifts

Choose the clock face, Thermometers and/or Barometers that you would like to have installed onto your chosen finished wooden circular disks of your choice.