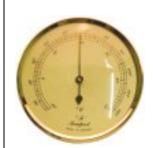

Price from: £30.00 TEMP1 temperature. Order #:

**Thermometer** 

Magnifying Glass

Gift one of these magnifying glasses to those who like to have a close look. Chrome or Gold available (the latter pictured).

For more information about Thermometers please go to page 13. A simple, stylish design this thermometer is a perfect gift for those who like to know their home

Price:

Order #:

£30.00 Price from: CK001 Order #:

# **Barometers**

Price from: £50.00 Order #: BRM01

Dimensions: 67mm

**Gold faced Barometers** 

Price from: £50.00 Order #: BRM02

Dimensions: 67mm

Gold and white faced

Barometers