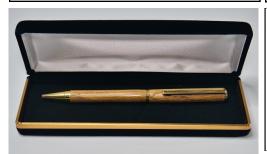

# **Pens**

Price from: Order #: With stylus SLIM2

# Slimline Pens

A classic pen design, that comes in Gold, Chrome and Copper. Add a stylus on the top of the pen for £3 extra. £12.00 Pictured is a Chrome stylus SLIM1 topped pen.

A light weight pen style that comes in Gold, Copper, Gun Metal and Chrome the latter pictured.