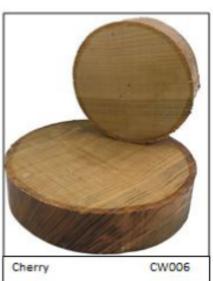

# Circular Wood Blanks

Perfect for Clocks, Thermometers and Barometers

Please find the order numbers next to the name of the wood

© 2021, George's Artisan Gifts