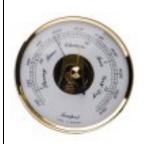

# **Barometers**

Price from: £50.00 Order #: BRM01

Dimensions: 67mm

**Gold faced Barometers** 

Price from: £50.00 Order #: BRM02

Dimensions: 67mm

Gold and white faced

Barometers