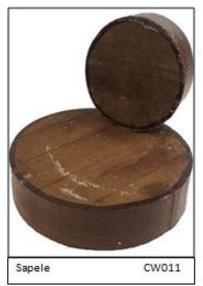

# Circular Wood Blanks

Perfect for Clocks, Thermometers and Barometers

Please find the order numbers next to the name of the wood

© 2021, George's Artisan Gifts