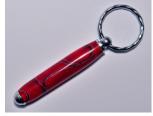

# Mini Stylus

This small stylus connects to your device for safe keeping. Gold or Chrome available (the latter pictured).

Price: £8.50 Order #: KEY02

# **Key Rings**

A small stylish key ring used to keep keys safe. Gold or Chrome available (the latter pictured).

Price: Order #: B0003