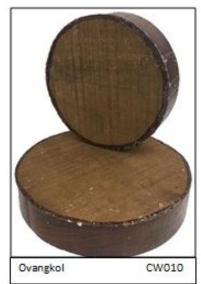

# Circular Wood Blanks

Perfect for Clocks, Thermometers and Barometers

Please find the order numbers next to the name of the wood

© 2021, George's Artisan Gifts