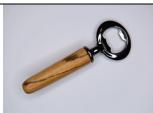

# Perfume/Aftershave Spray

A handy spray that fits snugly, into your purse or pocket, is a perfect gift idea for those who like to smell their best at all times. Gold or Chrome available SPR05 (the latter pictured).

Price from: £30.00 TEMP1 temperature. Order #:

**Thermometer** 

Magnifying Glass

Gift one of these magnifying glasses to those who like to have a close look. Chrome or Gold available (the latter pictured).