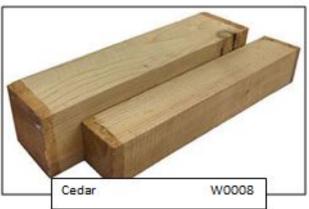

# **Wood Blanks**

Perfect for all, except Clocks, Thermometers and Barometers

Please find the order numbers next to the name of the wood

W0011

English Walnut

Follow us: @Georgesartisangifts

Choose the clock face, Thermometers and/or Barometers that you would like to have installed onto your chosen finished wooden circular disks of your choice.