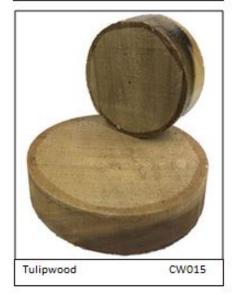

# Circular Wood Blanks

Perfect for Clocks, Thermometers and Barometers

Please find the order numbers next to the name of the wood

© 2021, George's Artisan Gifts