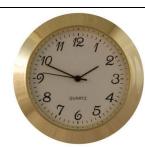

# **Clocks**

Price from: £30.00 Order #: CK001

Dimensions: 55mm Pictured on page 5 Chrome outer ridge with a black backing.

Price from: £30.00 Order #: CK006

Dimensions: 37mm

Price from: £30.00 Order #: CK002