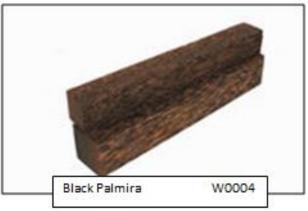

# **Wood Blanks**

Perfect for all, except Clocks, Thermometers and Barometers

Please find the order numbers next to the name of the wood

W0011

English Walnut

Follow us: @Georgesartisangifts

Choose the clock face, Thermometers and/or Barometers that you would like to have installed onto your chosen finished wooden circular disks of your choice.