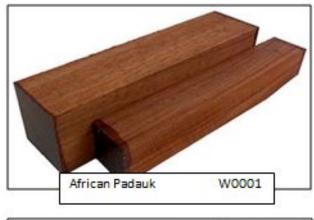

# **Wood Blanks**

Perfect for all, except Clocks, Thermometers and Barometers

Please find the order numbers next to the name of the wood

W0011

English Walnut

Follow us: @Georgesartisangifts

Choose the clock face, Thermometers and/or Barometers that you would like to have installed onto your chosen finished wooden circular disks of your choice.