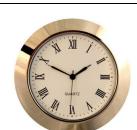

# **Clocks**

Price from: £30.00 Order #: CK001

Dimensions: 55mm Pictured on page 5 Chrome outer ridge with a black backing.

Price from: £30.00 Order #: CK006

Dimensions: 37mm

Price from: £30.00 Order #: CK002