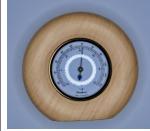

# **Barometers**

Price from: £50.00 Order #: BRM01

Dimensions: 67mm

**Gold faced Barometers** 

Price from: £50.00 Order #: BRM02

Dimensions: 67mm

Gold and white faced

Barometers