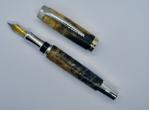

# Slimline Pens

A classic pen design, that comes in Gold, Chrome and Copper. Add a stylus on the top of the pen for £3 extra. £12.00 Pictured is a Chrome stylus SLIM1 topped pen.

A light weight pen style that comes in Gold, Copper, Gun Metal and Chrome the latter pictured.

# Venetian Twist Pens

Another classic pen design and is suitable for all to use. They come in Gold. Chrome and Platinum the latter pictured.

As the name suggests, a slim design for those novelty writers. Gold and Chrome only, latter