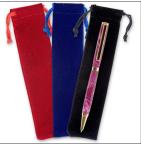

#### Pen Boxes/Pen Pouches:

To make your gift look its ultimate best for a little extra add a Black velvet single pen box; or a small soft velvet pen pouch either in Red, Blue or Black. The velvet pouches can also hold a Perfume/Aftershave Spray.

Black Velvet Pen Boxes Price: £4 each Order #: BOX01 Velvet Draw String Red, Black & Blue Price: £1.50 each Order #: POUCH1 Slim Pouch Red & Black only Price: £0.75 each Order #: POUCH2