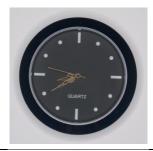

# **Clocks**

Price from: £30.00 Order #: CK001

Dimensions: 55mm Pictured on page 5 Chrome outer ridge with a black backing.

Price from: £30.00 Order #: CK006

Dimensions: 37mm

Price from: £30.00 Order #: CK002