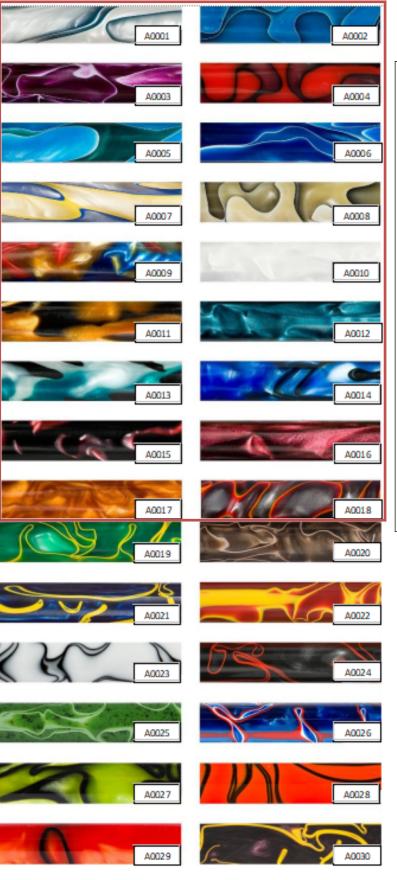

# **Acrylic Blanks**

Perfect for Pens, Key Rings, Stylus' and Magnifying Glasses

Please find the order numbers of each acrylic blanks, in the lower right corner.

Please note: The acrylic blanks which are outlined by red box are not suitable for larger pens which include: VEN04, BLLT5, CTP06, VCB09, MAJ10, SHG12, KNP13, EXB14, EXF15.

# **Special Acrylics**

SA001 - Coffee Bean blanks are made from real coffee beans that you can smell.

Please note that the Coffee Bean blanks are more costly at £8 each. This will be included in the total price of your product.

SA002 - Army Camouflage blank perfect match with a gun pen.