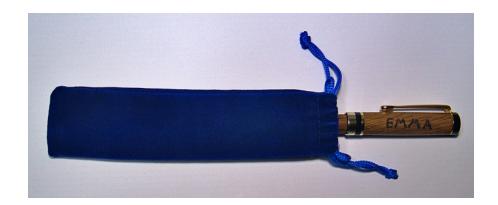

One Clock/Thermomiter/Barometer Frist class £10 or Second class £9.00

Please contact us for more postage details if you have a larger order.

All pens are writer friendly and durable. Various nib designs enable a continual flow of ink for ease of all writing styles. All items except Clocks, Thermomerters and Barometers come in a clear plastic snap close bag.

# **Pens**

Price from: Order #: With stylus SLIM2

# Slimline Pens

A classic pen design, that comes in Gold, Chrome and Copper. Add a stylus on the top of the pen for £3 extra. £12.00 Pictured is a Chrome stylus SLIM1 topped pen.

A light weight pen style that comes in Gold, Copper, Gun Metal and Chrome the latter pictured.