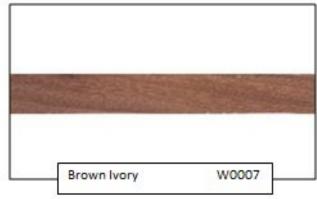

# **Wood Blanks**

Perfect for all, except Clocks, Thermometers and Barometers

Please find the order numbers next to the name of the wood

W0011

English Walnut

Follow us: @Georgesartisangifts

Choose the clock face, Thermometers and/or Barometers that you would like to have installed onto your chosen finished wooden circular disks of your choice.