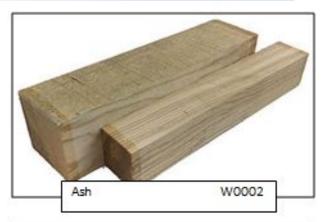

# **Wood Blanks**

Perfect for all, except Clocks, Thermometers and Barometers

Please find the order numbers next to the name of the wood

W0011

English Walnut

Follow us: @Georgesartisangifts

Choose the clock face, Thermometers and/or Barometers that you would like to have installed onto your chosen finished wooden circular disks of your choice.